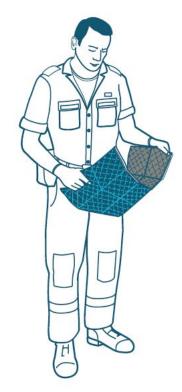

## Ideal for

Emergency services
Search & rescue teams
First responders
Military personnel
Private medical providers
Recovery vehicles
Breakdown assistance

 Using the provided slit, tear open the packaging and pull out the blanket. Unfold to full size.