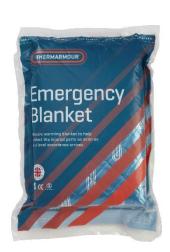

## Thermarmour Emergency Blanket 2m x 1.5m

Material: Non-conductive bi-laminate foil & needle punched

polyester fleece

Colour: Blue outer / White inner

Size: 2m x 1.5m

Product code: OB000150200---TAEM55

Washable: No – single use

## Ideal for

Emergency services
Search & rescue teams
First responders
Military personnel
Private medical providers
Recovery vehicles
Breakdown assistance

 Using the provided slit, tear open the packaging and pull out the blanket. Unfold to full size.