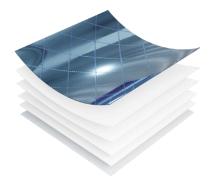

## Thermarmour Emergency Blanket 2m x 1.5m

Material: Non-conductive bi-laminate foil & needle punched

polyester fleece

Colour: Blue outer / White inner

Size: 2m x 1.5m

Product code: OB000150200---TAEM55

Washable: No – single use

## Product features

Helps maintain thermoregulation Shower proof High visibility levels No heat source required Latex-free Recyclable Standalone single use Can be cut to size