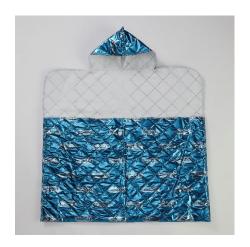

## Thermarmour Emergency Baby Wrap

Clinically proven and conforms to World Health Organization (WHO) "chain warming" quidelines.

Material: Non-conductive bi-laminate foil & needle punched

polyester fleece

Colour: Blue outer / White inner

Size: 55cm x 57cm (can be cut to size)

Product code: OB202-55-57---TAEM55

Washable: No – single use

Buy online: www.interweavetextiles.com/products/patient-warming/

Thermarmour is a trading brand of Interweave Textiles Ltd.
Old Power Way, Lowfields Business Park, Elland, West Yorkshire, UK, HX5 9DE, Tel: 01422 372333

## **Product features**

Suitable for full-term babies
Helps maintain thermoregulation
Can be pre-warmed in blanket warmer
Waterproof & wind proof
X-ray compatible
Latex-free
Recyclable
Standalone single use
Can be cut to size