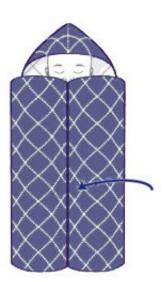

## Instructions:

- After opening packaging, place baby in the middle of the Baby Wrap
- 2) Wrap baby in the Baby Wrap and secure

Thermarmour is a trading brand of Interweave Textiles Ltd.

Old Power Way, Lowfields Business Park, Elland, West Yorkshire, UK, HX5 9DE Tel: 01422 372333