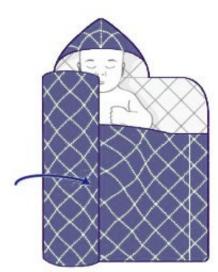

## Instructions:

- After opening packaging, place baby in the middle of the Baby Wrap
- 2) Wrap baby in the Baby Wrap and secure

Thermarmour is a trading brand of Interweave Textiles Ltd.

Old Power Way, Lowfields Business Park, Elland, West Yorkshire, UK, HX5 9DE Tel: 01422 372333