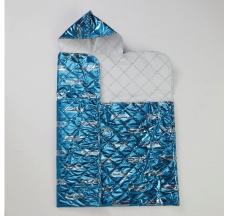

## Thermarmour Emergency Baby Wrap

Clinically proven and conforms to World Health Organization (WHO) "chain warming" quidelines.

Material: Non-conductive bi-laminate foil & needle punched

polyester fleece

Colour: Blue outer / White inner

Size: 55cm x 57cm (can be cut to size)

Product code: OB202-55-57---TAEM55

Washable: No – single use

Buy online: www.interweavetextiles.com/products/patient-warming/

Thermarmour is a trading brand of Interweave Textiles Ltd.
Old Power Way, Lowfields Business Park, Elland, West Yorkshire, UK, HX5 9DE, Tel: 01422 372333

## **Product features**

Suitable for full-term babies
Helps maintain thermoregulation
Can be pre-warmed in blanket warmer
Waterproof & wind proof
X-ray compatible
Latex-free
Recyclable
Standalone single use
Can be cut to size